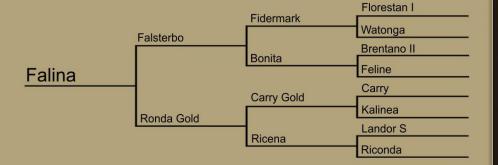

## **Falina**

2012 16.2h Oldenburger Bay Mare

This eye-catching mare is an exceptional prospect for the hunter or dressage ring.

Falina is a fancy mover and has a very engaged hind leg. She has a perfect form over fences and no spook.