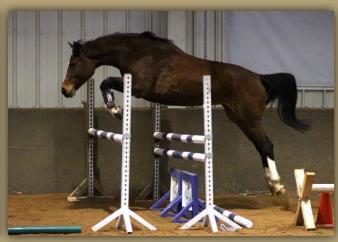

## **Falina**

2012 16.2h Oldenburger Bay Mare

This eye-catching mare is an exceptional prospect for the hunter or dressage ring.

Falina is a fancy mover and has a very engaged hind leg. She has a perfect form over fences and no spook.

She already jumps a small course and her lead changes are nearly automatic.

Falina has no vices and a great attitude. She is easy to ride on the flat and over fences and always wants to please her rider.

Falina is talented enough to be a professional mount with the mind set to be an exceptional amateur horse. We think she could either be an upper level dressage horse or a prospect for hunter derbys.

Honesty