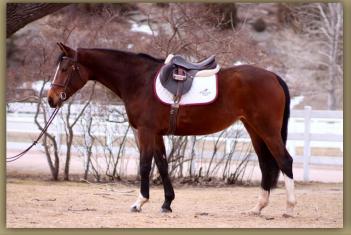

## **Falina**

2012 16.2h Oldenburger Bay Mare

This eye-catching mare is an exceptional prospect for the hunter or dressage ring.

Falina is a fancy mover and has a very engaged hind leg. She has a perfect form over fences and no spook.

She already jumps a small course and her lead changes are nearly automatic.

Falina has no vices and a great attitude. She is easy to ride on the flat and over fences and always wants to please her rider.

Falina is talented enough to be a professional mount with the mind set to be an exceptional amateur horse. We think she could either be an upper level dressage horse or a prospect for hunter derbys.

Honesty