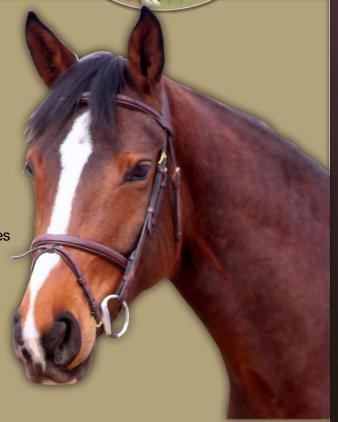

## **Falina**

2012 16.2h Oldenburger Bay Mare

This eye-catching mare is an exceptional prospect for the hunter or dressage ring.

Falina is a fancy mover and has a very engaged hind leg. She has a perfect form over fences and no spook.